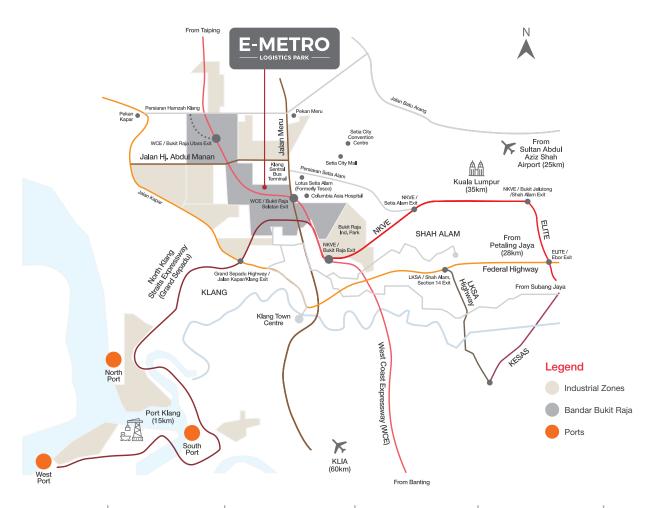

#### **LEADING WITH SEAMLESS** CONNECTIVITY

Strategically positioned in the heart of Bandar Bukit Raja 2, Klang just minutes from the West Coast Expressway interchange, E-Metro Logistics Park offers unrivalled connectivity via land, sea and air.

Conveniently accessible and connected to 4 major expressways.

Close to Port Klang, the second largest sea port in Southeast Asia.

To Petaling Jaya

LOGOS

Senior Manager, Marketing & Business Development

- +6012 330 1938
- lalithaanandarajah@sdplog.com