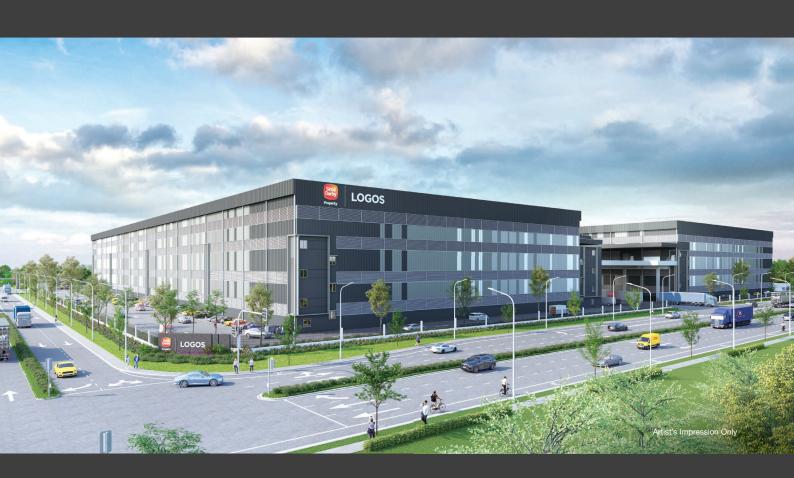

#### E-Metro Logistics Park Bandar Bukit Raja 2, Klang

## POSITIONED TO LEAD

E-Metro Logistics Park is a 177-acre prime freehold industrial development that is seamlessly connected and strategically located within Bandar Bukit Raja 2.

# LEADING & GROWING SUSTAINABLY

E-Metro Logistics Park is masterplanned with long-term sustainability in mind. Surrounded by the well-established industrial eco-system of Bandar Bukit Raja, this eco-friendly logistics park is equipped with the right essentials that enable businesses here to grow sustainably today and tomorrow.