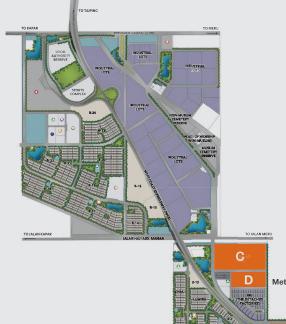

#### Designed to deliver spaces that are just right for your business expansion plans.

| E-Metro<br>Logistics Park | Approx. Land<br>Area (Acres) | Scheduled<br>Completion  | Approx. Space (sq.ft.) |
|---------------------------|------------------------------|--------------------------|------------------------|
| Metrohub 1                | 26 acres                     | (Ready-Built)<br>Q4 2024 | 1.2 Million            |
| Metrohub 2                | 22 acres                     | (Ready-Built)<br>Q4 2023 | 0.8 Million            |
| Plot C                    | 53 acres                     | (Build-to-Suit)<br>2024  | 2.2 Million            |
| Plot D                    | 20 acres                     | (Build-to-Suit)<br>2025  | 1.0 Million            |
| Plot E                    | 56 acres                     | (Build-to-Suit)<br>2026  | 2.4 Million            |
| Total                     | 177 acres                    |                          | 7.6 Million            |
|                           |                              |                          |                        |