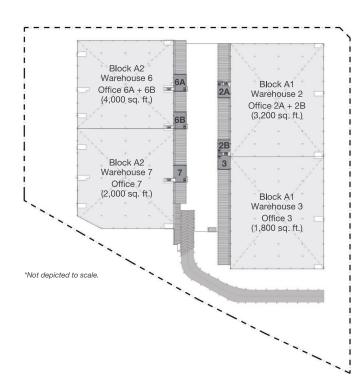

## **LAYOUT PLANS**

#### **LEVEL 2**

Warehouse 2, 3, 6 & 7 (approx. 383,000 sq.ft.)

| Floor Loading         | 25kN/m² (2.5ton/m²) |
|-----------------------|---------------------|
| Clear Racking Height  | 10.6m               |
| Column Grid           | 23.0m x 12.0m       |
| A1 - WH 2 Loading Bay | ys 12 Bays          |
| - WH 3 Loading Bay    | ys 11 Bays          |
| A2 - WH 6 Loading Bay | ys 10 Bays          |
| - WH 7 Loading Bay    | ys 9 Bays           |