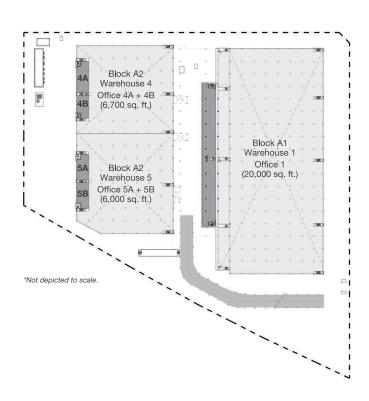

## **LAYOUT PLANS**

#### **LEVEL 1**

Warehouse 1, 4 & 5 (approx. 396,500 sq.ft.)

| Floor Loading          | 30kN/m² (3ton/m²) |
|------------------------|-------------------|
| Clear Racking Height   | 11.75m            |
| Column Grid            | 11.5m x 12.0m     |
| A1 - WH 1 Loading Bays | 29 Bays           |
| - Truck Bays           | 17 Bays           |
| A2 - WH 4 Loading Bays | 9 Bays            |
| - WH 5 Loading Bays    | 9 Bays            |
|                        |                   |