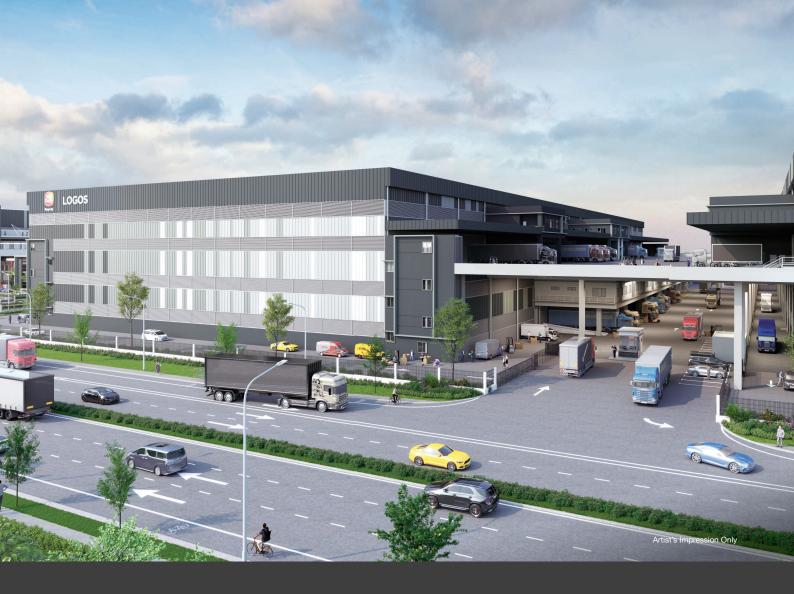

## **METROHUB 2**

Ramp access to Level 2 (12m width)

Ample carpark spaces (Approx. 500 bays)

Loading bays with dock leveller (89 bays & 17 truck parking bays)

NFPA standards, ESFR sprinkler system

Guarded with CCTV surveillance at common areas