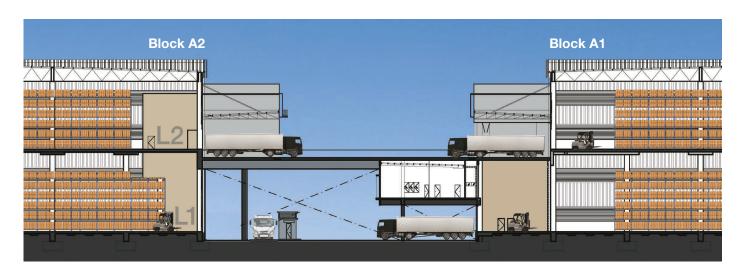

#### **BUILDING ELEVATION**

Part section between Block A1 & A2.

#### **LEVEL 1**

Warehouse 1, 4 & 5 (approx. 396,500 sq.ft.)

| Floor Loading          | 30kN/m² (3ton/m²) |
|------------------------|-------------------|
| Clear Racking Height   | 11.75m            |
| Column Grid            | 11.5m x 12.0m     |
| A1 - WH 1 Loading Bays | 29 Bays           |
| - Truck Bays           | 17 Bays           |
| A2 - WH 4 Loading Bays | 9 Bays            |
| - WH 5 Loading Bays    | 9 Bays            |
|                        |                   |

#### **LEVEL 2**

Warehouse 2, 3, 6 & 7 (approx. 383,000 sq.ft.)

| Floor Loading         | 25kN/m² (2.5ton/m²) |
|-----------------------|---------------------|
| Clear Racking Height  | 10.6m               |
| Column Grid           | 23.0m x 12.0m       |
| A1 - WH 2 Loading Bay | ys 12 Bays          |
| - WH 3 Loading Bay    | ys 11 Bays          |
| A2 - WH 6 Loading Bay | ys 10 Bays          |
| - WH 7 Loading Bay    | ys 9 Bays           |

#### **MEZZANINE LEVELS**

Level 1 (Mezzanine)

- Approx. 32,700 sq.ft.

Floor Loading 3.5kN/m² (0.35ton/m²)

Height 4.65m

Level 2 (Mezzanine)
- Approx. 11,000 sq.ft.

Floor Loading 3.5kN/m² (0.35ton/m²)

Height 3.5m