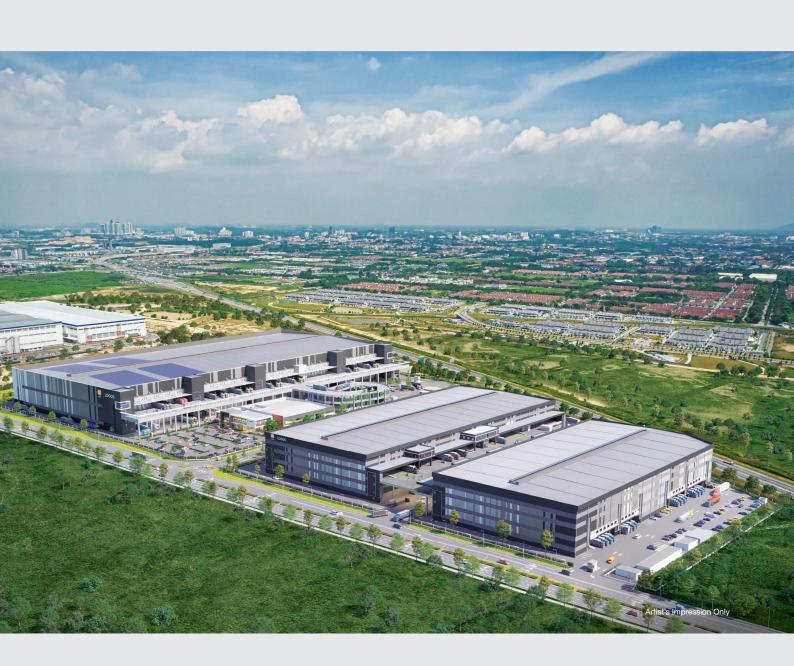

#### E-Metro Logistics Park Bandar Bukit Raja 2, Klang

## POSITIONED TO LEAD

E-Metro Logistics Park is a 177-acre prime freehold industrial development that is seamlessly connected and strategically located within Bandar Bukit Raja 2.

#### **Development Vision**

- 8 million sq.ft. of space to cater to the growing demand for world-class industrial & logistics facilities.
- To provide integrated logistics solutions Ready-built & Build-to-suit.
- Designed for optimum operational efficiency & automation adaptability.