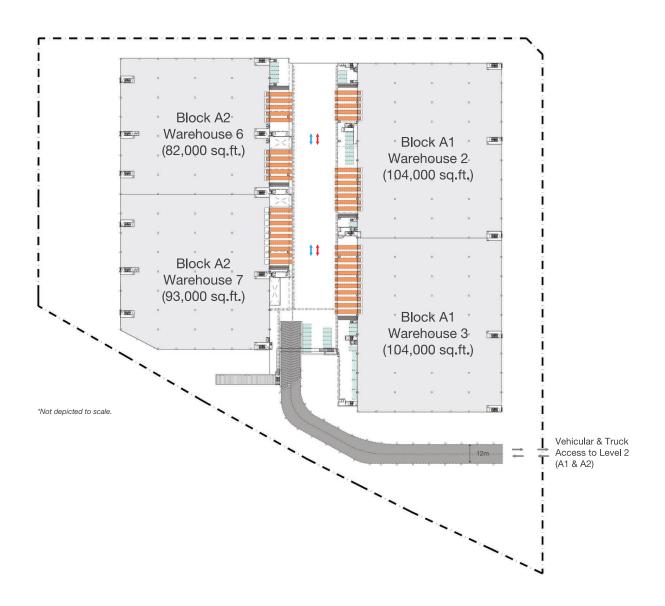

## **LAYOUT PLANS**

#### **LEVEL 2**

Warehouse 2, 3, 6 & 7 (approx. 383,000 sq.ft.)

| Floor Loading         | 25kN/m² (2.5ton/m²) |
|-----------------------|---------------------|
| Clear Racking Height  | 10.6m               |
| Column Grid           | 23.0m x 12.0m       |
| A1 - WH 2 Loading Bay | ys 12 Bays          |
| - WH 3 Loading Bay    | ys 11 Bays          |
| A2 - WH 6 Loading Bay | ys 10 Bays          |
| - WH 7 Loading Bay    | ys 9 Bays           |