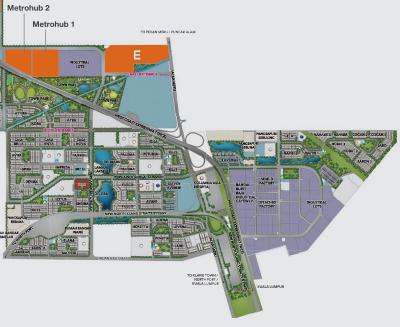

### **METROHUB 2**

Metrohub 2 is designed to be a versatile, multi tenanted logistics facility consisting of 2 ready-built blocks. This state-of-the-art facility will offer 7 warehouse spaces that range from 75,000 sq.ft. to 230,000 sq.ft.

## **METROHUB 2**

#### **LEADING WITH SEAMLESS** CONNECTIVITY

Strategically positioned in the heart of Bandar Bukit Raja 2, Klang just minutes from the West Coast Expressway interchange, E-Metro Logistics Park offers unrivalled connectivity via land, sea and air.