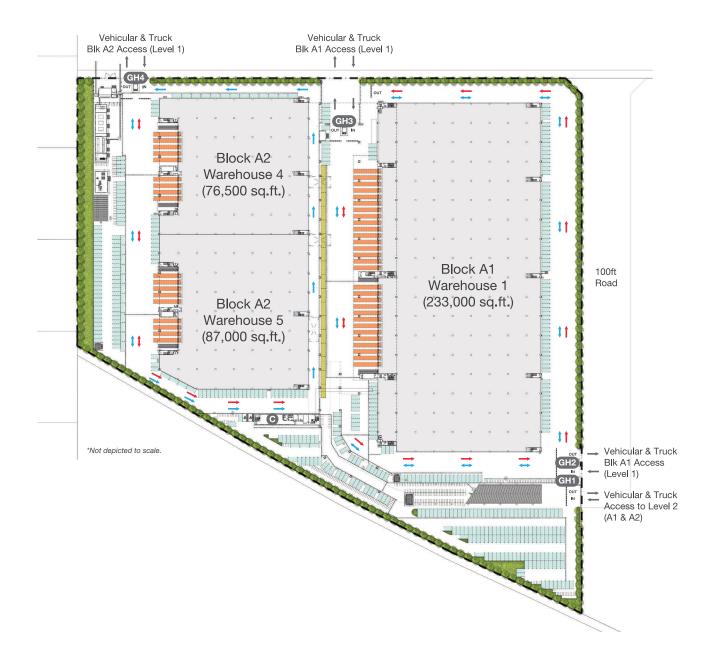

## **LAYOUT PLANS**

#### **LEVEL 1**

Warehouse 1, 4 & 5 (approx. 396,500 sq.ft.)

| Floor Loading          | 30kN/m² (3ton/m²) |
|------------------------|-------------------|
| Clear Racking Height   | 11.75m            |
| Column Grid            | 11.5m x 12.0m     |
| A1 - WH 1 Loading Bays | 29 Bays           |
| - Truck Bays           | 17 Bays           |
| A2 - WH 4 Loading Bays | 9 Bays            |
| - WH 5 Loading Bays    | 9 Bays            |
|                        |                   |

#### **LEVEL 2**

Warehouse 2, 3, 6 & 7 (approx. 383,000 sq.ft.)

| Floor Loading         | 25kN/m² (2.5ton/m²) |
|-----------------------|---------------------|
| Clear Racking Height  | 10.6m               |
| Column Grid           | 23.0m x 12.0m       |
| A1 - WH 2 Loading Bay | ys 12 Bays          |
| - WH 3 Loading Bay    | ys 11 Bays          |
| A2 - WH 6 Loading Bay | ys 10 Bays          |
| - WH 7 Loading Bay    | ys 9 Bays           |